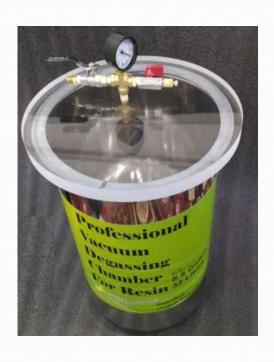

## SS Vacuum Chamber For Degassing

• With a cost about 50% less than a cubic chamber of the same size, our Vertical Cylindrical Top-Loading Vacuum Chambers are the best solution when you need a high volume at a lower cost. Choose from industrial vacuum (VI), high vacuum (VH), or our large chamber series (VL).

## • KEY FEATURES

- •Helium leak testing of every chamber with leak rates guaranteed to less than 10-8 atm-cc/sec.
- Designs that include ports that will not crack or leak over time
- •FEA analysis on every chamber to guarantee chamber is structurally sound for full vacuum